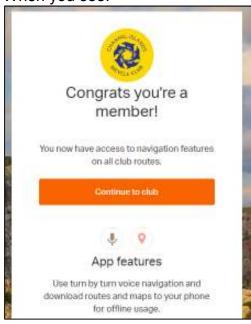

CVoj</a>

**A.** If you already have a "Ride with GPS" account (paid or free); Click "Sign in to your account".

Upon login, your Profile icon will appear on the upper right. This is the club's "Ride with GPS" page. Brows various menus as you do with your personal account.

To go back to Home Page, after having clicked one of menu items:



simply click "Ride with GPS" logo , upper left. You are now in your personal account page.

To go to CIBike club page; click CIBike logo in lower left:



To go to your personal "Ride with GPS" page:

Click your profile logo, then "Profile":



# **B**. If you DO NOT have a "Ride with GPS" account:

Then click: Sign up



Note: for security reasons, DO NOT click "Sign up with Facebook".

Input required information and click

Sign up

### When you see:



Click Continue to club

#### This is club's "Ride with GPS" page



To navigate, see steps under part "A"

Please see Ride with GPS benefits under "Ride with GPS Club Account"

## Mobile device: