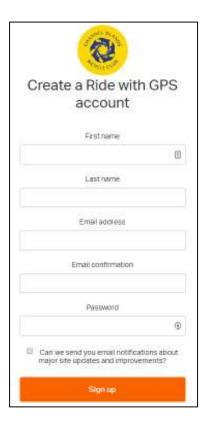

# **B**. If you DO NOT have a "Ride with GPS" account:

Then click: Sign up

Note: for security reasons, DO NOT click "Sign up with Facebook".

Input required information and click

Sign up