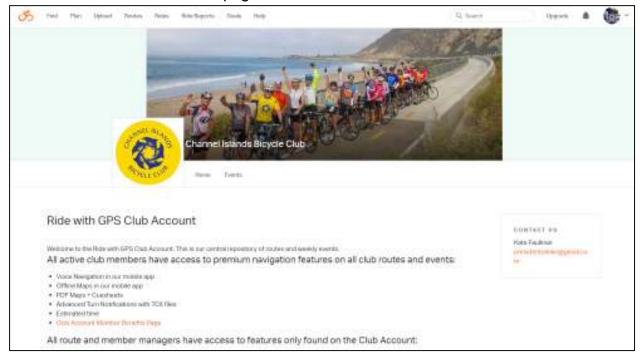

Upon login, your Profile icon will appear on the upper right. This is the club's "Ride with GPS" page. Brows various menus as you do with your personal account.

To go back to Home Page, after having clicked one of menu items:

#### This is club's "Ride with GPS" page

To navigate, see steps under part "A"

Please see Ride with GPS benefits under "Ride with GPS Club Account"