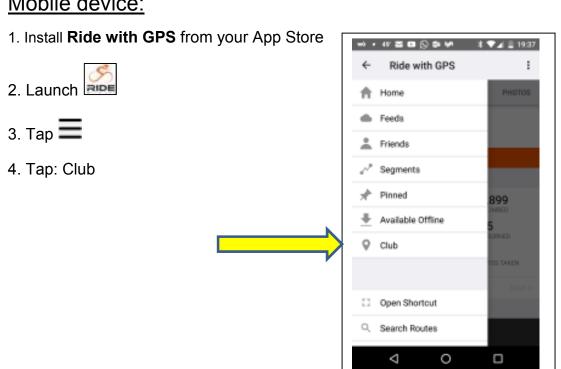

e with GPS" page. Brows various menus as you do with your personal account.

To go back to Home Page, after having clicked one of menu items:



simply click "Ride with GPS" logo , upper left. You are now in your personal account page.

To go to CIBike club page; click CIBike logo in lower left:



To go to your personal "Ride with GPS" page:

Click your profile logo, then "Profile":



# **B**. If you DO NOT have a "Ride with GPS" account:

Then click: Sign up



Note: for security reasons, DO NOT click "Sign up with Facebook".

Input required information and click

Sign up

### When you see:



Click Continue to club

#### This is club's "Ride with GPS" page



To navigate, see steps under part "A"

Please see Ride with GPS benefits under "Ride with GPS Club Account"

## Mobile device: